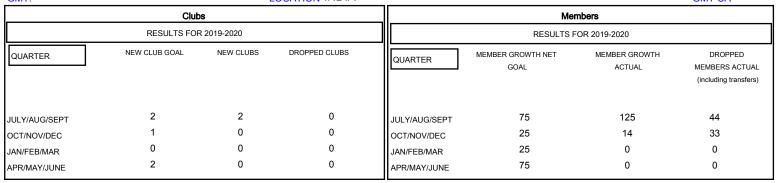

## MONTHLY MEMBERSHIP PROGRESS REPORT

## District 321A3

GMT: LOCATION INDIA GMT CA



## GOALS AND ACTUAL NEW CLUBS CUMULATIVE





| DROPPED CLUBS: 0  DROPPED MEMBERS | 27 CLUBS OF 95 ADDED 1 OR MORE NEW MEMBERS | GENDER DISTRIBUTION  MALE 1,525 (70.15%)  FEMALE 649 (29.85%) |     |
|-----------------------------------|--------------------------------------------|---------------------------------------------------------------|-----|
| DECEASED 2                        | CLICK HERE FOR CUMULATIVE                  | TOTAL FAMILY UNIT MEMBERS                                     | 851 |
| CLUB CANCELLED 0                  | MEMBERSHIP DATA                            |                                                               | 467 |
| OTHER 75                          |                                            | FAMILY MEMBERS PAYING HALF 40 DUES