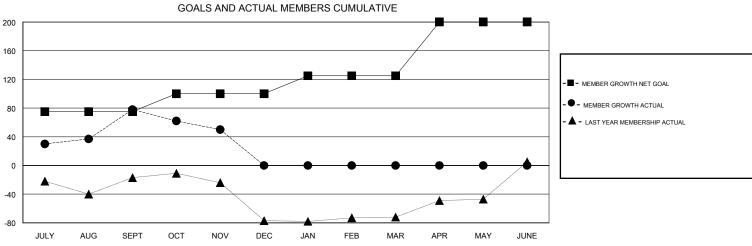

## MONTHLY MEMBERSHIP PROGRESS REPORT

## District 321A3

GMT: LOCATION INDIA GMT CA



## GOALS AND ACTUAL NEW CLUBS CUMULATIVE





| DROPPED CLUBS: 0  DROPPED MEMBERS | 27 CLUBS OF 95 ADDED 1 OR MORE NEW MEMBERS | GENDER DISTRIBUTION  MALE 1,525 (70.15%)  FEMALE 649 (29.85%) |     |
|-----------------------------------|--------------------------------------------|---------------------------------------------------------------|-----|
| DECEASED 2                        | CLICK HERE FOR CUMULATIVE                  | TOTAL FAMILY UNIT MEMBERS                                     | 851 |
| CLUB CANCELLED 0                  | MEMBERSHIP DATA                            |                                                               | 467 |
| OTHER 75                          |                                            | FAMILY MEMBERS PAYING HALF 40 DUES                            |     |
| TOTAL 77