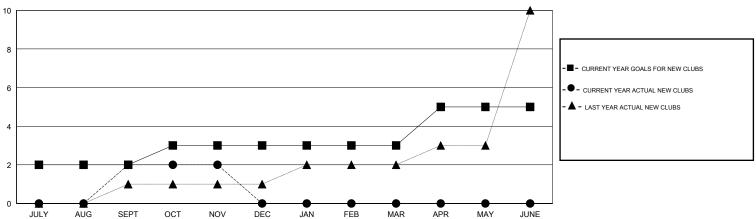

## GOALS AND ACTUAL NEW CLUBS CUMULATIVE

| DROPPED CLUBS: 0  DROPPED MEMBERS | 27 CLUBS OF 95 ADDED 1 OR MORE NEW MEMBERS | GENDER DISTRIBUTION  MALE 1,525 (70.15%)  FEMALE 649 (29.85%) |     |
|-----------------------------------|--------------------------------------------|---------------------------------------------------------------|-----|
| DECEASED 2                        | CLICK HERE FOR CUMULATIVE                  | TOTAL FAMILY UNIT MEMBERS                                     | 851 |
| CLUB CANCELLED 0                  | MEMBERSHIP DATA                            |                                                               | 467 |
| OTHER 75                          |                                            | FAMILY MEMBERS PAYING HALF 40 DUES                            |     |
| TOTAL 77                          |                                            |                                                               |     |